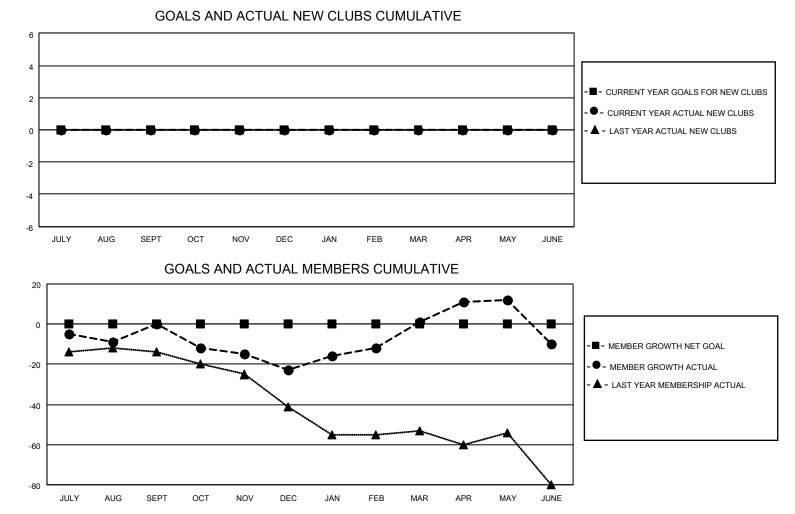

## LOCATION OREGON

District 36 G

Results as of: 6/30/2022

| Clubs                 |               |           |               | Members               |                         |                         |                                                    |
|-----------------------|---------------|-----------|---------------|-----------------------|-------------------------|-------------------------|----------------------------------------------------|
| RESULTS FOR 2021-2022 |               |           |               | RESULTS FOR 2021-2022 |                         |                         |                                                    |
| QUARTER               | NEW CLUB GOAL | NEW CLUBS | DROPPED CLUBS | QUARTER MEM           | IBER GROWTH NET<br>GOAL | MEMBER GROWTH<br>ACTUAL | DROPPED<br>MEMBERS ACTUAL<br>(including transfers) |
| JULY/AUG/SEPT         | 0             | 0         | 0             | JULY/AUG/SEPT         | 0                       | 28                      | 24                                                 |
| OCT/NOV/DEC           | 0             | 0         | 0             | OCT/NOV/DEC           | 0                       | 21                      | 39                                                 |
| JAN/FEB/MAR           | 0             | 0         | 0             | JAN/FEB/MAR           | 0                       | 41                      | 14                                                 |
| APR/MAY/JUNE          | 0             | 0         | 1             | APR/MAY/JUNE          | 0                       | 26                      | 36                                                 |